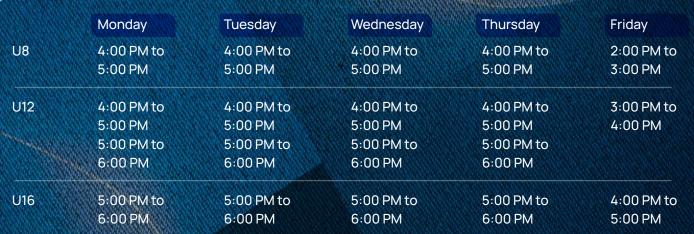

## SHAPING PADEL CHAMPIONS OFTHEFUTURE

ISD Padel Academy at Dubai Sports City offers Padel coaching to kids aged 5 to 16. Our class timings, from 4:00 PM to 6:00 PM, fit perfectly into any family's after-school schedule.